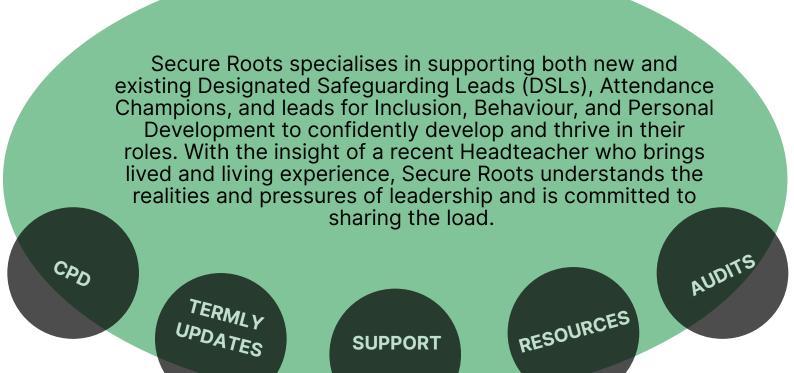

## SECURE ROOTS PACKAGES

Secure Roots is passionate about helping Headteachers deliver live CPD for their teams, while also enhancing leadership capacity by providing expert guidance, coaching, and development opportunities across all five key areas.

Resources will cover all five core areas: Safeguarding, Attendance, Behaviour, Inclusion, and Personal Development.

The focus is on empowering leaders through practical, high-impact support that builds capacity, confidence, and clarity- ultimately leading to stronger outcomes for children.