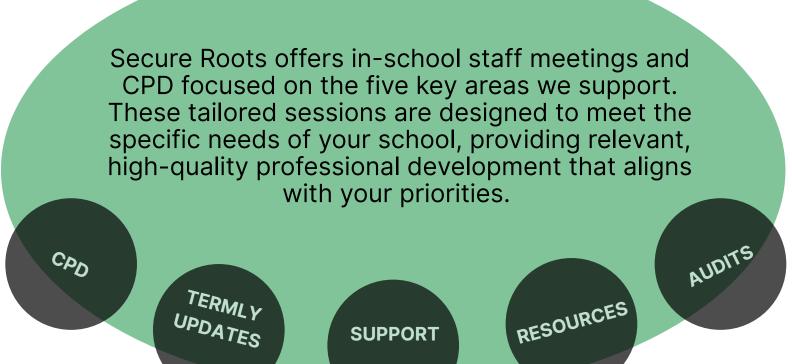

## SECURE ROOTS PACKAGES

Whether through workshops, discussions, or hands-on activities, Secure Roots ensures that staff are equipped with the knowledge and strategies needed to create a safe, supportive, and inclusive learning environment for all pupils.

Resources will cover all five core areas: Safeguarding, Attendance, Behaviour, Inclusion, and Personal Development.

Secure Roots will offer In- House and Centralised training. Training can be made bespoke to your school also.