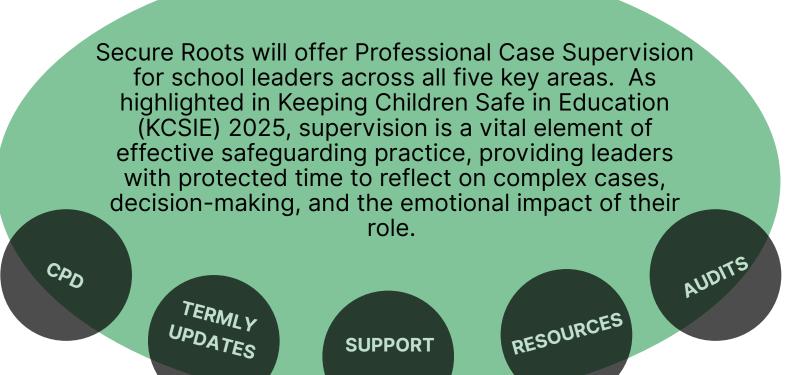

## SECURE ROOTS PACKAGES

Secure Roots recognises that school leaders often carry significant responsibility, and supervision offers a structured, supportive space to explore challenges, reduce isolation, and ensure best practice.

Through this professional dialogue, leaders are empowered to make confident, informed decisionsultimately strengthening outcomes for children and supporting their own wellbeing.