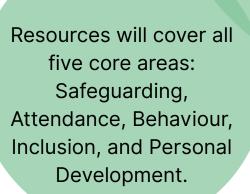

## SECURE ROOTS PACKAGES

Secure Roots recognises that school leaders often carry significant responsibility, and supervision offers a structured, supportive space to explore challenges, reduce isolation, and ensure best practice.