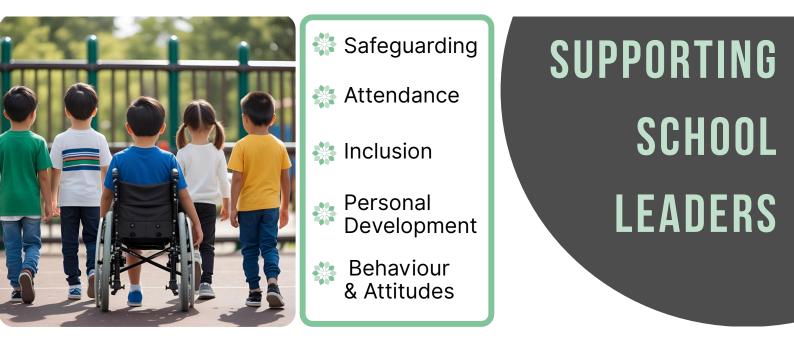

## SECURE ROOTS PACKAGES

Secure Roots recognises that school leaders often carry significant responsibility, and supervision offers a structured, supportive space to explore challenges, reduce isolation, and ensure best practice.